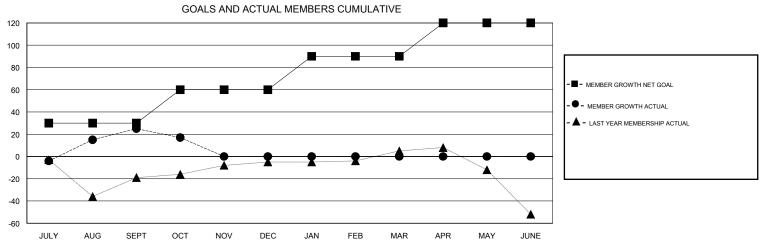

## GOALS AND ACTUAL NEW CLUBS CUMULATIVE 8.0 CURRENT YEAR GOALS FOR NEW CLUBS 0.6 CURRENT YEAR ACTUAL NEW CLUBS - LAST YEAR ACTUAL NEW CLUBS 0.4 0.2 APR JUNE

| DROPPED CLUBS: 0  DROPPED MEMBERS |         | 26 CLUBS OF 73 ADDED 1 OR MORE NEW MEMBERS | GENDER DISTRIBU<br>MALE<br>FEMALE | ITION<br>1,622 (82.25%)<br>350 (17.75%) |   |
|-----------------------------------|---------|--------------------------------------------|-----------------------------------|-----------------------------------------|---|
| DECEASED                          | 4       | CLICK HERE FOR CUMULATIVE  MEMBERSHIP DATA | TOTAL FAMILY UNIT MEMBERS         |                                         | 0 |
| CLUB CANCELLED OTHER              | 0<br>22 |                                            | FAMILY MEMBERS PAYING HALF DUES   |                                         | 0 |
| TOTAL                             | 26      |                                            | 5020                              |                                         |   |