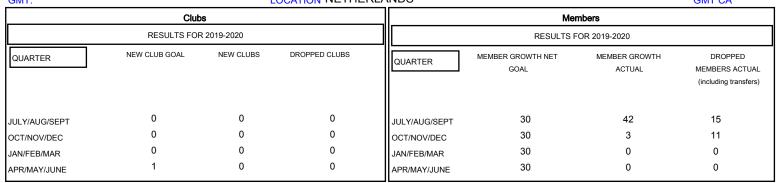

## GOALS AND ACTUAL NEW CLUBS CUMULATIVE 8.0 CURRENT YEAR GOALS FOR NEW CLUBS 0.6 CURRENT YEAR ACTUAL NEW CLUBS - LAST YEAR ACTUAL NEW CLUBS 0.4 0.2 APR JUNE

| DROPPED CLUBS: 0  DROPPED MEMBERS |         | 26 CLUBS OF 73 ADDED 1 OR MORE NEW MEMBERS | GENDER DISTRIBU<br>MALE<br>FEMALE | ITION<br>1,622 (82.25%)<br>350 (17.75%) |   |
|-----------------------------------|---------|--------------------------------------------|-----------------------------------|-----------------------------------------|---|
| DECEASED                          | 4       | CLICK HERE FOR CUMULATIVE  MEMBERSHIP DATA | TOTAL FAMILY UNIT MEMBERS         |                                         | 0 |
| CLUB CANCELLED OTHER              | 0<br>22 |                                            | FAMILY MEMBERS PAYING HALF DUES   |                                         | 0 |
| TOTAL                             | 26      |                                            | 5020                              |                                         |   |